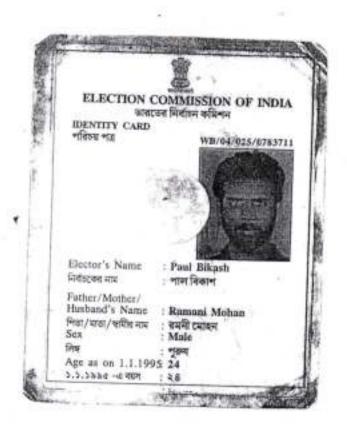

#### SRI BIKASH PAUL

Son of Late Ramani Mohan Paul, Indian by Nationality, Hindu by religion, Business by occupation, residing at Deshbandhupara, Ward No.30 of S.M.C., Post Office – Siliguri Town, Police Station – Siliguri, District – Darjeeling, PIN - 734004, in the State of West Bengal.

#### ELECTION COMMISSION OF INDIA ভারতের নির্বাচন কমিশন

IDENTITY CARD পরিচয় পর

WB/04/025/0774840

Elector's Name

: Saha Chittaranjan

निर्वाहरूख मार

: সাহা দিবরঞ্জন

Father/Mother/ Husband's Name

: Girish Chandra

শিতা/যাতা/স্বামীর নাম

: দিয়ীশ সন্ত

Sex

Male

Age as on 1.1.1995 37 3.3.3554 -4 PUP

Addiscus. w A.P.C.Sarant (Deshbandhupara)

Sillighter Dar jeeling

क्रिकाना

এ.পি.সি.সরণী (দেশবদুপাড়া)

শিলিখবি माबिनिः

Facsimile Signature of Electoral Registration Officer निर्वाधक-निरम्हान कारिकादिक

For Siliguri Assembly Constituency भिनिक्षक्रि विधानमञ्जा निर्याल एकक

Siliguri Place :

শিলিগুড়ি

Date :. 27.02.95 29.02.24 खातिष :

214-1164